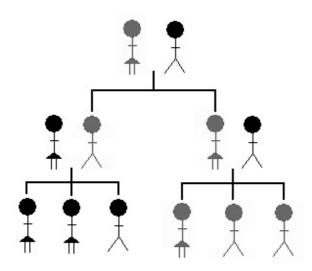

## **Exercises for B.III.Genetics.ppt**

1. In the accompanying chart, label all the men with XY. Which men in the bottom row inherited their Y from the man in the top row?

2. See if you can find the following words: