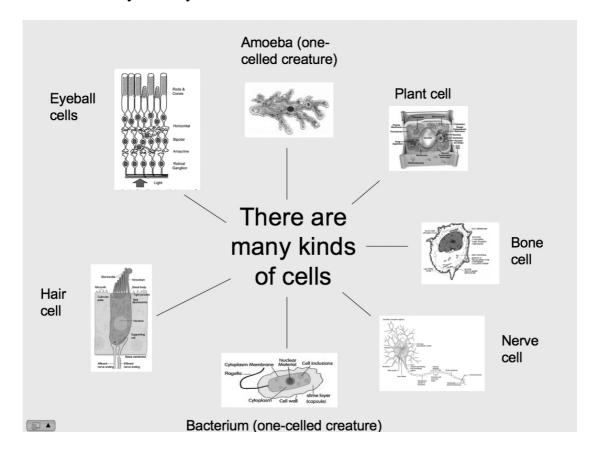

## **Exercises for B.III.Genetics.ppt** continued

3. Look at the picture of different kinds of cells below.

Make up your own kind of creature, and draw its cells.

Remember to include the cell wall, the nucleus, and the mitochondria!